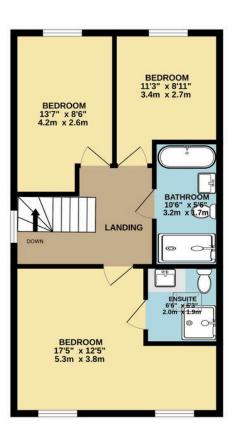

**Internally** In brief comprising: Entrance Hall, stylish kitchen/dining room and utilty room, cloakroom WC, generous size front lounge with bi-fold doors. Upstairs there are three bedrooms, with en-suite to the master, plus the family bathrom.

TOTAL FLOOR AREA: 1360 sq.ft. (126.4 sq.m.) approx.

Whilst every attempt has been made to ensure the accuracy of the floorplan contained here, measurements of doors, windows, rooms and any other items are approximate and no responsibility is taken for any error, omission or mis-statement. This plan is for illustrative purposes only and should be used as such by any prospective purchaser. The services, systems and appliances shown have not been tested and no guarantee as to their operability or efficiency can be given.