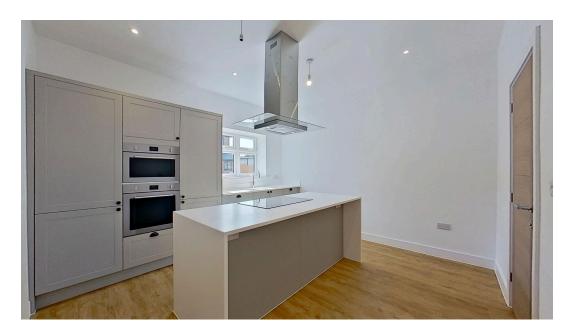

Each home boasts a contemporary design offering all the modern comforts expected of luxury living. From state of the art kitchens fitted with premium quartz work tops and appliances to spacious, living areas and stylish bathrooms, these homes are designed for a lifestyle of sophistication and ease. With meticulous attention to detail and high-quality materials throughout.

**Internally** In brief comprising: Entrance Hall, stylish kitchen/dining room and utilty room, cloakroom WC, generous size front lounge with bi-fold doors. Upstairs there are three bedrooms, with en-suite to the master, plus the family bathrom.