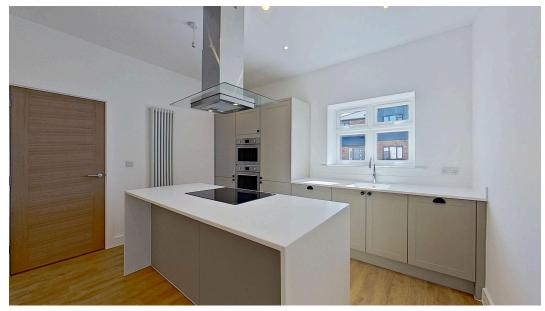

Each home boasts a contemporary design offering all the modern comforts expected of luxury living. From state of the art kitchens fitted with premium quartz work tops and appliances to spacious, living areas and stylish bathrooms, these homes are designed for a lifestyle of sophistication and ease. With meticulous attention to detail and high-quality materials throughout.

**Internally** In brief comprising: Entrance Hall, stylish kitchen/dining room and utilty room, cloakroom WC, generous size front lounge with bi-fold doors. Upstairs there are three bedrooms, with en-suite to the master, plus the family bathrom.