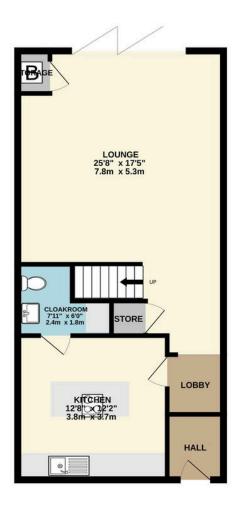

**Internally** In brief comprising: Entrance Hall, stylish kitchen/dining room and utilty room, cloakroom WC, generous size front lounge with bi-fold doors. Upstairs there are three bedrooms, with en-suite to the master, plus the family bathrom.

TOTAL FLOOR AREA: 1360 sq.ft. (126.4 sq.m.) approx.

Whilst every attempt has been made to ensure the accuracy of the floorplan contained here, measurements of doors, windows, rooms and any other items are approximate and no responsibility is taken for any error, omission or mis-statement. This plan is for illustrative purposes only and should be used as such by any prospective purchaser. The services, systems and appliances shown have not been tested and no guarantee as to their operability or efficiency can be given.