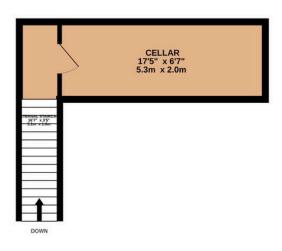

Also comes with private gardens and a staircase down to a handy cellar/store area, parking spaces as well as a 10 year warranty.

**Located** in Deal, a picturesque seaside town with rich history, these homes are just moments away from the vibrant high street, the beach, and excellent local amenities, including independent boutiques, cafes, and renowned restaurants.

TOTAL FLOOR AREA: 1360 sq.ft. (126.4 sq.m.) approx.

Whilst every attempt has been made to ensure the accuracy of the floorplan contained here, measurements of doors, windows, rooms and any other items are approximate and no responsibility is taken for any error, omission or mis-statement. This plan is for illustrative purposes only and should be used as such by any prospective purchaser. The services, systems and appliances shown have not been tested and no guarantee as to their operability or efficiency can be given.