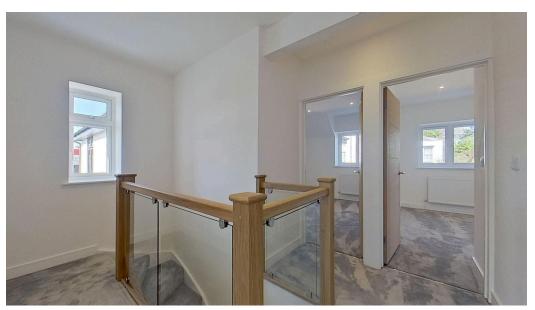

**Internally** In brief comprising: Entrance Hall, stylish kitchen/dining room and utilty room, cloakroom WC, generous size front lounge with bi-fold doors. Upstairs there are three bedrooms, with en-suite to the master, plus the family bathrom.